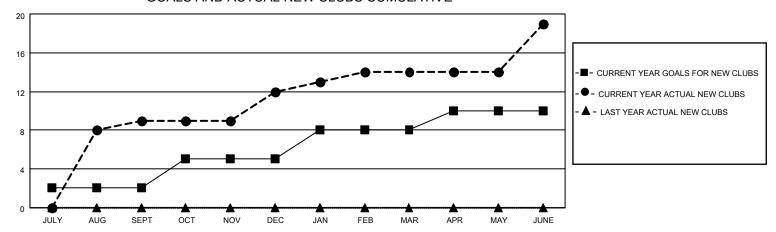

## GOALS AND ACTUAL NEW CLUBS CUMULATIVE

## MONTHLY MEMBERSHIP PROGRESS REPORT

LOCATION INDIA District 324 I Results as of: 6/30/2022

| Clubs                 |               |           |               | Members               |                        |                         |                                                    |
|-----------------------|---------------|-----------|---------------|-----------------------|------------------------|-------------------------|----------------------------------------------------|
| RESULTS FOR 2021-2022 |               |           |               | RESULTS FOR 2021-2022 |                        |                         |                                                    |
| QUARTER               | NEW CLUB GOAL | NEW CLUBS | DROPPED CLUBS | QUARTER MEME          | BER GROWTH NET<br>GOAL | MEMBER GROWTH<br>ACTUAL | DROPPED<br>MEMBERS ACTUAL<br>(including transfers) |
| JULY/AUG/SEPT         | 2             | 9         | 1             | JULY/AUG/SEPT         | 50                     | 265                     | 50                                                 |
| OCT/NOV/DEC           | 3             | 3         | 2             | OCT/NOV/DEC           | 75                     | 96                      | 119                                                |
| JAN/FEB/MAR           | 3             | 2         | 0             | JAN/FEB/MAR           | 100                    | 187                     | 18                                                 |
| APR/MAY/JUNE          | 2             | 5         | 2             | APR/MAY/JUNE          | 25                     | 232                     | 272                                                |