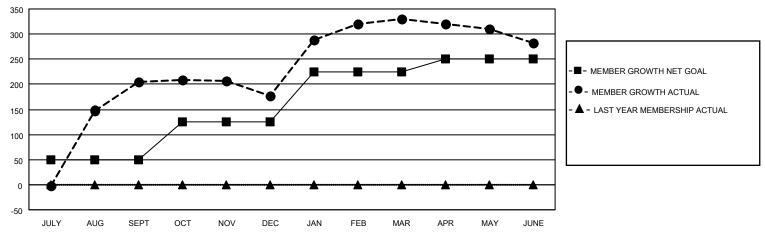

## GOALS AND ACTUAL MEMBERS CUMULATIVE

| DROPPED CLUBS: 5 |     | 71 CLUBS OF 84 ADDED 1 OR<br>MORE NEW MEMBERS | GENDER DISTRIBUTION                 |                |  |
|------------------|-----|-----------------------------------------------|-------------------------------------|----------------|--|
|                  |     | WORL NEW WEWDERO                              | MALE                                | 2,212 (91.10%) |  |
|                  |     |                                               | FEMALE                              | 216 (8.90%)    |  |
| DROPPED MEMBERS  |     | NON BINARY                                    |                                     | 0 (0.00%)      |  |
|                  |     |                                               | PREFER NOT TO ANSWER                | 0 (0.00%)      |  |
| DECEASED         | 4   |                                               |                                     | ,              |  |
| CLUB CANCELLED   | 89  | CLICK HERE FOR CUMULATIVE                     | TOTAL FAMILY UNIT MEMBERS           | 311            |  |
| OTHER            | 367 | MEMBERSHIP DATA                               |                                     |                |  |
| TOTAL 460        |     |                                               | FAMILY MEMBERS PAYING HALF DUES 170 |                |  |
|                  |     |                                               |                                     |                |  |

## MONTHLY MEMBERSHIP PROGRESS REPORT

LOCATION INDIA District 324 I Results as of: 6/30/2022

| Clubs                 |               |           |               | Members               |                        |                         |                                                    |
|-----------------------|---------------|-----------|---------------|-----------------------|------------------------|-------------------------|----------------------------------------------------|
| RESULTS FOR 2021-2022 |               |           |               | RESULTS FOR 2021-2022 |                        |                         |                                                    |
| QUARTER               | NEW CLUB GOAL | NEW CLUBS | DROPPED CLUBS | QUARTER MEME          | BER GROWTH NET<br>GOAL | MEMBER GROWTH<br>ACTUAL | DROPPED<br>MEMBERS ACTUAL<br>(including transfers) |
| JULY/AUG/SEPT         | 2             | 9         | 1             | JULY/AUG/SEPT         | 50                     | 265                     | 50                                                 |
| OCT/NOV/DEC           | 3             | 3         | 2             | OCT/NOV/DEC           | 75                     | 96                      | 119                                                |
| JAN/FEB/MAR           | 3             | 2         | 0             | JAN/FEB/MAR           | 100                    | 187                     | 18                                                 |
| APR/MAY/JUNE          | 2             | 5         | 2             | APR/MAY/JUNE          | 25                     | 232                     | 272                                                |